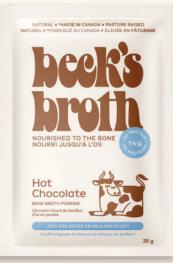

## **BONE BROTH HOT CHOCOLATE**

#### DEEP NOURISHMENT MEETS DECADENCE.

Our bone broth hot chocolate is a deliciously drinkable way to enjoy the benefits of bone broth, providing a relaxing cup of nourishment with 14g of clean protein in a smooth cacao base.

Our hot chocolate is made with sustainable, natural ingredients (pasture-raised bone broth, honey and organic cacao). The delicious blend can be made with hot water or any milk beverage and boast a rich, sweet and creamy taste.

### **BONE BROTH HOT CHOCOLATE**

UNITS PER CARTON / 12 packs

NET WEIGHT PER SACHET / 35g

MSRP / Sachet \$9.99 or Carton \$109.99 CAD

MINIMUM ORDER QTY / 2 cases

/ Beef bone broth powder, sugars (maple sugar), Cacao powder, Sea Salt