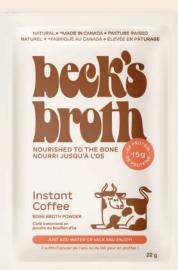

## **BONE BROTH INSTANT COFFEE**

#### COFFEE THAT DOES THE HEAVY LIFTING FOR YOU!

Our bone broth coffee is a deliciously drinkable way to enjoy the benefits of bone broth, providing 15g of clean protein and mood-boosting nourishment on the daily.

Our instant coffee is made with sustainable, natural ingredients (pasture-raised bone broth, honey and coffee from Detour). The delicious blend can be made with hot water or any milk beverage and has a creamy texture with rich chocolatey and nutty notes.

## BONE BROTH INSTANT COFFEE

CATEGORY / Functional Beverages

UNITS PER CARTON / 12 packs

NET WEIGHT PER SACHET / 21g

MSRP / Sachet \$9.99 or Carton \$109.99 CAD

MINIMUM ORDER QTY / 2 cases

INGREDIENTS / Beef bone broth powder, Instant coffee powder