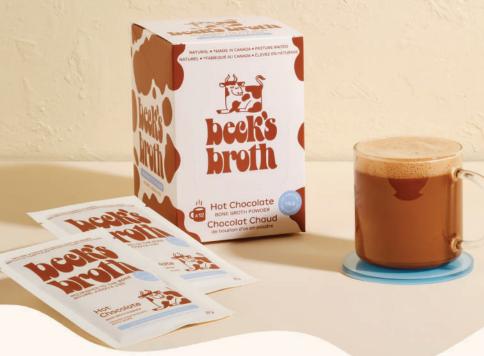

## MEET BECK'S BROTH

A nourishing collection of deliciously drinkable blends. We've taken your favourite comfort drinks and given them a major level-up with the infusion of organic, pasture raised bone broth to support the immune system, reduce inflammation and improve gut health.

From decadent hot chocolate to oh-so-smooth coffee, the instant blends are a great way to enjoy the benefits of bone broth in a simple and delicious format.

## **BONE BROTH HOT CHOCOLATE**